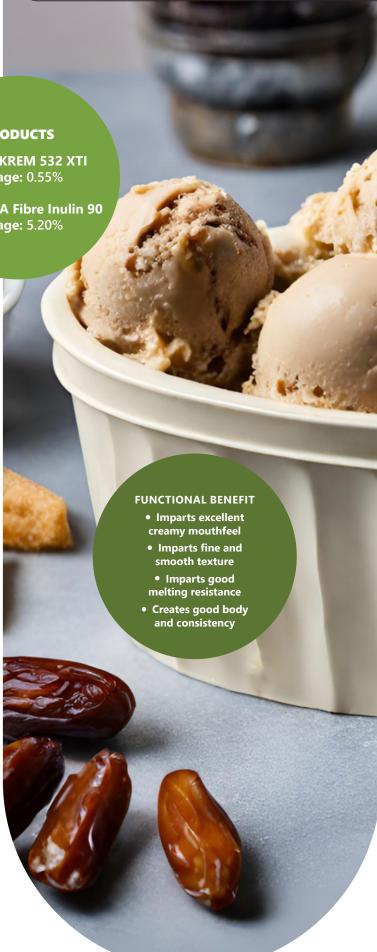

#### **PRODUCTS**

**Ekömul KREM 532 XTI Dosage:** 0.55%

Ekölite VITA Fibre Inulin 90 **Dosage:** 5.20%