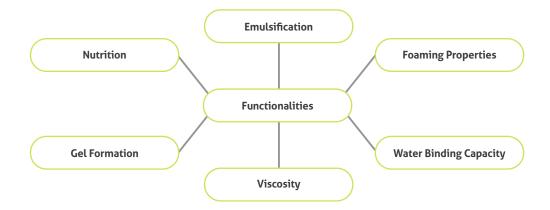

### **Protein Functionalities**

**Ekölite VITA Protein series** are plant based proteins, formed from sequences of amino acids that fold into the

four levels of protein structure. These protein structures are very important in supporting its functionalities below:

In addition to the unique organoleptic properties that Ekölite VITA Protein series contributes, each of the functionalities mentioned above play a vital role in

determining the final product texture and structure, particularly in protein substitution formulations.