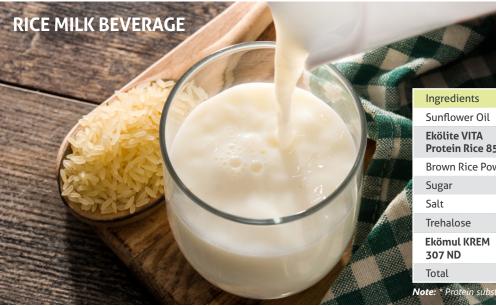

|                                     | anteres a  |
|-------------------------------------|------------|
| Ingredients                         | Dosage (%) |
| Sunflower Oil                       | 1.50       |
| Ekölite VITA<br>Protein Rice 85*    | 0.45       |
| Brown Rice Powder                   | 0.50       |
| Sugar                               | 5.00       |
| Salt                                | 0.15       |
| Trehalose                           | 1.50       |
| Ekömul KREM<br>307 ND               | 0.18       |
| Total                               | Up to 100  |
| <b>Note:</b> * Protein substitution |            |