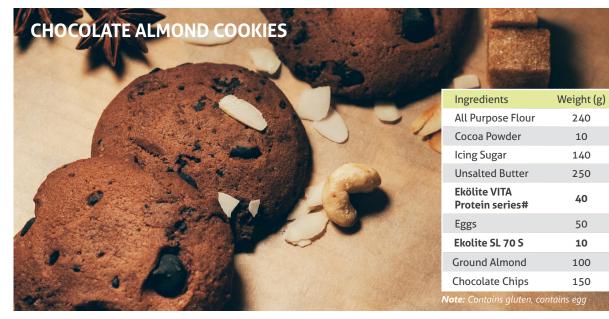

# Bakery Formulation Examples Sweet Baked Goods

| COLUMN DE LOS DE |            |  |  |
|--------------------------------------------------------------------------------------------------------------------------------------------------------------------------------------------------------------------------------------------------------------------------------------------------------------------------------------------------------------------------------------------------------------------------------------------------------------------------------------------------------------------------------------------------------------------------------------------------------------------------------------------------------------------------------------------------------------------------------------------------------------------------------------------------------------------------------------------------------------------------------------------------------------------------------------------------------------------------------------------------------------------------------------------------------------------------------------------------------------------------------------------------------------------------------------------------------------------------------------------------------------------------------------------------------------------------------------------------------------------------------------------------------------------------------------------------------------------------------------------------------------------------------------------------------------------------------------------------------------------------------------------------------------------------------------------------------------------------------------------------------------------------------------------------------------------------------------------------------------------------------------------------------------------------------------------------------------------------------------------------------------------------------------------------------------------------------------------------------------------------------|------------|--|--|
| Ingredients                                                                                                                                                                                                                                                                                                                                                                                                                                                                                                                                                                                                                                                                                                                                                                                                                                                                                                                                                                                                                                                                                                                                                                                                                                                                                                                                                                                                                                                                                                                                                                                                                                                                                                                                                                                                                                                                                                                                                                                                                                                                                                                    | Weight (g) |  |  |
| All Purpose Flour                                                                                                                                                                                                                                                                                                                                                                                                                                                                                                                                                                                                                                                                                                                                                                                                                                                                                                                                                                                                                                                                                                                                                                                                                                                                                                                                                                                                                                                                                                                                                                                                                                                                                                                                                                                                                                                                                                                                                                                                                                                                                                              | 165        |  |  |
| Dark Chocolate                                                                                                                                                                                                                                                                                                                                                                                                                                                                                                                                                                                                                                                                                                                                                                                                                                                                                                                                                                                                                                                                                                                                                                                                                                                                                                                                                                                                                                                                                                                                                                                                                                                                                                                                                                                                                                                                                                                                                                                                                                                                                                                 | 125        |  |  |
| Brown Sugar                                                                                                                                                                                                                                                                                                                                                                                                                                                                                                                                                                                                                                                                                                                                                                                                                                                                                                                                                                                                                                                                                                                                                                                                                                                                                                                                                                                                                                                                                                                                                                                                                                                                                                                                                                                                                                                                                                                                                                                                                                                                                                                    | 300        |  |  |
| Unsalted Butter                                                                                                                                                                                                                                                                                                                                                                                                                                                                                                                                                                                                                                                                                                                                                                                                                                                                                                                                                                                                                                                                                                                                                                                                                                                                                                                                                                                                                                                                                                                                                                                                                                                                                                                                                                                                                                                                                                                                                                                                                                                                                                                | 125        |  |  |
| Ekölite VITA<br>Protein series#                                                                                                                                                                                                                                                                                                                                                                                                                                                                                                                                                                                                                                                                                                                                                                                                                                                                                                                                                                                                                                                                                                                                                                                                                                                                                                                                                                                                                                                                                                                                                                                                                                                                                                                                                                                                                                                                                                                                                                                                                                                                                                | 32         |  |  |
| Vegetable Oil                                                                                                                                                                                                                                                                                                                                                                                                                                                                                                                                                                                                                                                                                                                                                                                                                                                                                                                                                                                                                                                                                                                                                                                                                                                                                                                                                                                                                                                                                                                                                                                                                                                                                                                                                                                                                                                                                                                                                                                                                                                                                                                  | 75         |  |  |
| Corn Starch                                                                                                                                                                                                                                                                                                                                                                                                                                                                                                                                                                                                                                                                                                                                                                                                                                                                                                                                                                                                                                                                                                                                                                                                                                                                                                                                                                                                                                                                                                                                                                                                                                                                                                                                                                                                                                                                                                                                                                                                                                                                                                                    | 7.5        |  |  |
| Eggs                                                                                                                                                                                                                                                                                                                                                                                                                                                                                                                                                                                                                                                                                                                                                                                                                                                                                                                                                                                                                                                                                                                                                                                                                                                                                                                                                                                                                                                                                                                                                                                                                                                                                                                                                                                                                                                                                                                                                                                                                                                                                                                           | 165        |  |  |
| Cocoa Powder                                                                                                                                                                                                                                                                                                                                                                                                                                                                                                                                                                                                                                                                                                                                                                                                                                                                                                                                                                                                                                                                                                                                                                                                                                                                                                                                                                                                                                                                                                                                                                                                                                                                                                                                                                                                                                                                                                                                                                                                                                                                                                                   | 30         |  |  |
| Salt                                                                                                                                                                                                                                                                                                                                                                                                                                                                                                                                                                                                                                                                                                                                                                                                                                                                                                                                                                                                                                                                                                                                                                                                                                                                                                                                                                                                                                                                                                                                                                                                                                                                                                                                                                                                                                                                                                                                                                                                                                                                                                                           | 5          |  |  |
| Baking Soda                                                                                                                                                                                                                                                                                                                                                                                                                                                                                                                                                                                                                                                                                                                                                                                                                                                                                                                                                                                                                                                                                                                                                                                                                                                                                                                                                                                                                                                                                                                                                                                                                                                                                                                                                                                                                                                                                                                                                                                                                                                                                                                    | 0.7        |  |  |
| Vanilla                                                                                                                                                                                                                                                                                                                                                                                                                                                                                                                                                                                                                                                                                                                                                                                                                                                                                                                                                                                                                                                                                                                                                                                                                                                                                                                                                                                                                                                                                                                                                                                                                                                                                                                                                                                                                                                                                                                                                                                                                                                                                                                        | 6.4        |  |  |
| Note: Contains gluten, contains egg                                                                                                                                                                                                                                                                                                                                                                                                                                                                                                                                                                                                                                                                                                                                                                                                                                                                                                                                                                                                                                                                                                                                                                                                                                                                                                                                                                                                                                                                                                                                                                                                                                                                                                                                                                                                                                                                                                                                                                                                                                                                                            |            |  |  |