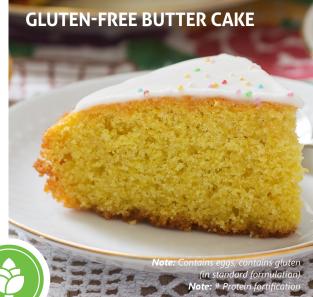

| and the second second second            |                        | 284 -                     |
|-----------------------------------------|------------------------|---------------------------|
| Ingredients                             | Standard<br>Weight (g) | Gluten Free<br>Weight (g) |
| Unsalted Butter                         | 264                    | 264                       |
| Wheat Cake Flour                        | 264                    | -                         |
| Corn Starch                             | -                      | 230                       |
| Ekölite VITA Protein Pea 80#            | -                      | 34                        |
| Ekömul MYXT 373 PGI FLOW                | 16                     | 16                        |
| Xanthan Gum                             | -                      | 0.5                       |
| Hydroxypropyl<br>Methylcellulose (HPMC) | -                      | 3                         |
| Sugar                                   | 172                    | 172                       |
| Salt                                    | 3                      | 3                         |
| Whole Eggs                              | 252                    | 252                       |
| Vanilla Extract                         | 7                      | 7                         |
| Baking Powder                           | 3                      | 3                         |
| Full Cream Milk                         | 70                     | 70                        |
| And the set of the set of the           | 222                    | And in the second         |