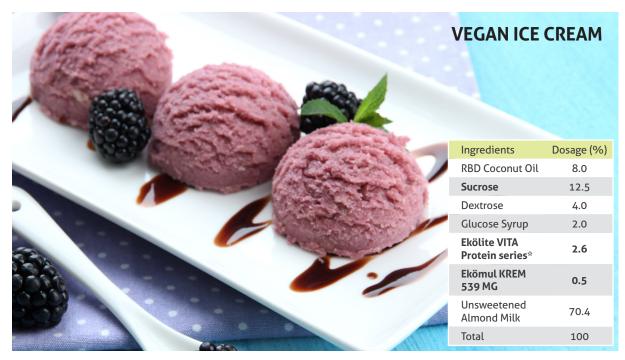

## Dairy Vegan Formulation Examples Frozen Dessert

**Plant Beverages** 

| PEA PROTEIN BEVERAGE |                                 |            |
|----------------------|---------------------------------|------------|
|                      | Ingredients                     | Dosage (%) |
|                      | Sugar                           | 4.50       |
|                      | Ekölite VITA<br>Protein Pea 85* | 3.50       |
|                      | Sunflower Oil                   | 1.50       |
|                      | Trehalose                       | 1.00       |
|                      | Ekömul KREM<br>307 ND           | 0.18       |
|                      | Salt                            | 0.15       |
|                      | Total                           | Up to 100  |