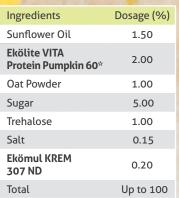

## Dairy Vegan Formulation Examples Frozen Dessert

**Plant Beverages** 

| PEA PROTEIN BEVERAGE |                                 |            |
|----------------------|---------------------------------|------------|
|                      | Ingredients                     | Dosage (%) |
|                      | Sugar                           | 4.50       |
|                      | Ekölite VITA<br>Protein Pea 85* | 3.50       |
|                      | Sunflower Oil                   | 1.50       |
|                      | Trehalose                       | 1.00       |
|                      | Ekömul KREM<br>307 ND           | 0.18       |
|                      | Salt                            | 0.15       |
|                      | Total                           | Up to 100  |