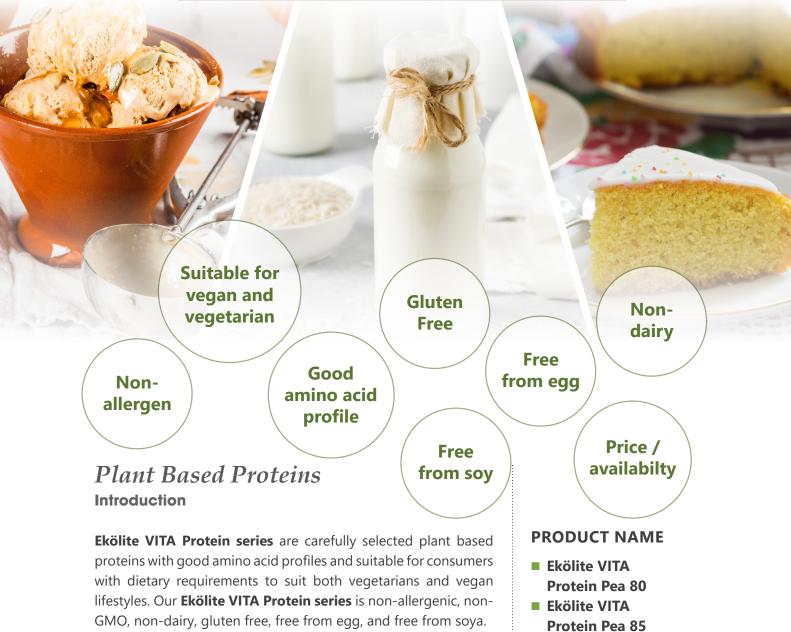

# **PLANT BASED PROTEINS**

- Ekölite VITA
   Protein Rice 80
- Ekölite VITA Protein Pumpkin 60

Winner of Frost & Sullivan's 2016 Best Practices Award Entrepreneurial Company of the Year ALAYSA

Winner of Frost & Sullivan's 2018 Best Practices Award Food Ingredients Company of the Year

Our **Ekölite VITA Protein series** originates from pea, rice and pumpkin seeds that works as food formulators for protein substitues. For example, **Ekölite VITA Protein series** can be used to substute dairy **protein** for plant based beverages, and also acts as allergenic plant protein substitute in gluten free baking. In addition, Ekölite VITA Protein series is also a good plant based protein source for **protein fortification** formulations for high protein snack bars, sweet baked goods, etc.