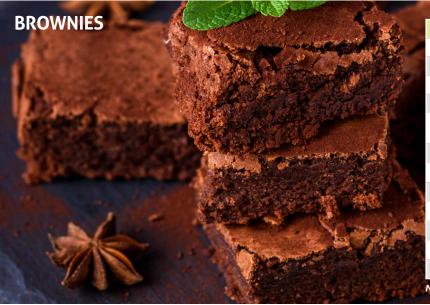

| and the second second second            |                        | 284 -                     |
|-----------------------------------------|------------------------|---------------------------|
| Ingredients                             | Standard<br>Weight (g) | Gluten Free<br>Weight (g) |
| Unsalted Butter                         | 264                    | 264                       |
| Wheat Cake Flour                        | 264                    | -                         |
| Corn Starch                             | -                      | 230                       |
| Ekölite VITA Protein Pea 80#            | -                      | 34                        |
| Ekömul MYXT 373 PGI FLOW                | 16                     | 16                        |
| Xanthan Gum                             | -                      | 0.5                       |
| Hydroxypropyl<br>Methylcellulose (HPMC) | -                      | 3                         |
| Sugar                                   | 172                    | 172                       |
| Salt                                    | 3                      | 3                         |
| Whole Eggs                              | 252                    | 252                       |
| Vanilla Extract                         | 7                      | 7                         |
| Baking Powder                           | 3                      | 3                         |
| Full Cream Milk                         | 70                     | 70                        |
| And the set of the set of the           | 222                    | And in the second         |